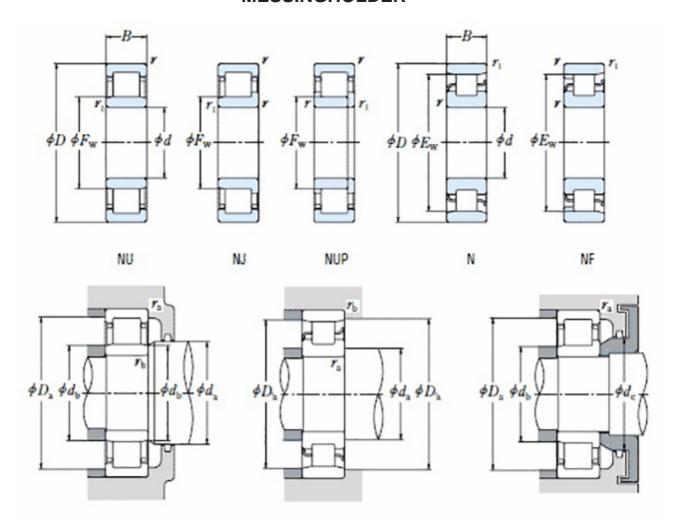

order@nomo.se | +45 44 20 86 00 | https://nomo.dk

## NU 322 EMA C3-TIMKEN CYLINDRISK RULLELEJE ENRADET MED MESSINGHOLDER



High quality cylindrical roller bearing with machined brass cage from the leading manufacturer TIMKEN. Featuring the TIMKEN EMA design. A premium land-riding cage, unique internal geometries, enhanced surface finishes and a compact design. All this adds up to longer life, improved uptime and reduced maintenance costs.

## **Basic dimensions**

| Inner diameter [d] | 110.00 | mm |
|--------------------|--------|----|
| Width [B]          | 50.00  | mm |
| Outer diameter [D] | 240.00 | mm |

## Other data

Clearance C3
Design NU