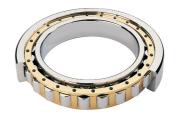

## NU 322 EMA C3-TIMKEN CYLINDRISK RULLELEJE ENRADET MED MESSINGHOLDER

High quality cylindrical roller bearing with machined brass cage from the leading manufacturer TIMKEN. Featuring the TIMKEN EMA design. A premium land-riding cage, unique internal geometries, enhanced surface finishes and a compact design. All this adds up to longer life, improved uptime and reduced maintenance costs.